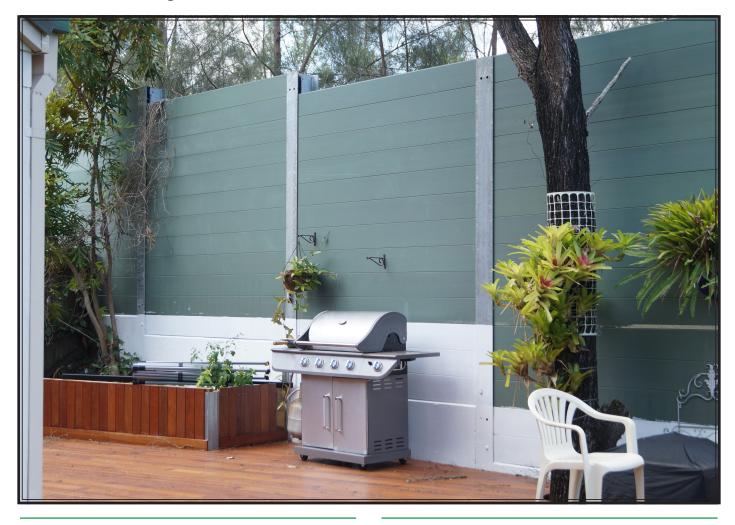

# Sound Barrier

The AliWood Sound Barrier SB<sup>™</sup> system uses steel 'I Beams' for roadside systems and can span 4.8 metres at a maximum height of 5 metres! AliWood SB<sup>™</sup> will be manufactured to your specifications, ensuring no waste. One length of AliWood SB<sup>™</sup> weighs less than 20KGs, thus installation mitigates the need for heavy machinery and expense! All our Sound Barrier Products are manufactured to 6061T6 Grade, ensuring highest quality strength is supplied and no maintenance is required. Fully engineered and approved by Department of Main Roads QLD. The AliWood Sound Barrier SB<sup>™</sup> system is also teriffic for retaining walls up to 1.2m high, raised garden beds, garden edging and fencing. Colours range from standard powder coat finishes, to wood grain finishes.

#### Applications

- Sound Barrier along Main Highways
- Retaining Walls
- Raised Garden Beds
- Garden Edging
- Fencing