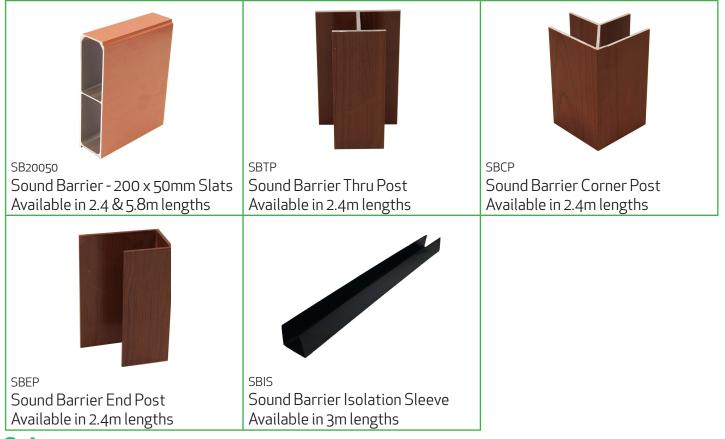

# Sound Barrier

The AliWood Sound Barrier SB<sup>™</sup> system uses steel 'I Beams' for roadside systems and can span 4.8 metres at a maximum height of 5 metres! AliWood SB<sup>™</sup> will be manufactured to your specifications, ensuring no waste. One length of AliWood SB<sup>™</sup> weighs less than 20KGs, thus installation mitigates the need for heavy machinery and expense! All our Sound Barrier Products are manufactured to 6061T6 Grade, ensuring highest quality strength is supplied and no maintenance is required. Fully engineered and approved by Department of Main Roads QLD. The AliWood Sound Barrier SB<sup>™</sup> system is also teriffic for retaining walls up to 1.2m high, raised garden beds, garden edging and fencing. Colours range from standard powder coat finishes, to wood grain finishes.

#### Features & Benefits

- Colour Matched Accessories
- Low Maintenance wipe clean with a cloth
- Unlimited Designs
- DIY assembly for easy installation
- Matching Hardware Range

1300 ALIWOOD + 61 3 5831 2575