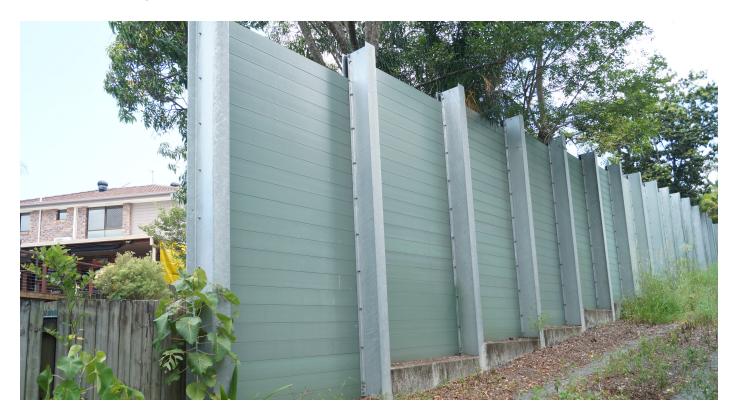

# Sound Barrier

The AliWood Sound Barrier SB<sup>™</sup> system uses steel 'I Beams' for roadside systems and can span 4.8 metres at a maximum height of 5 metres! AliWood SB<sup>™</sup> will be manufactured to your specifications, ensuring no waste. One length of AliWood SB<sup>™</sup> weighs less than 20KGs, thus installation mitigates the need for heavy machinery and expense! All our Sound Barrier Products are manufactured to 6061T6 Grade, ensuring highest quality strength is supplied and no maintenance is required. Fully engineered and approved by Department of Main Roads QLD. The AliWood Sound Barrier SB<sup>™</sup> system is also teriffic for retaining walls up to 1.2m high, raised garden beds, garden edging and fencing. Colours range from standard powder coat finishes, to wood grain finishes.

#### Applications

- Sound Barrier along Main Highways
- Retaining Walls
- Raised Garden Beds
- Garden Edging
- Fencing