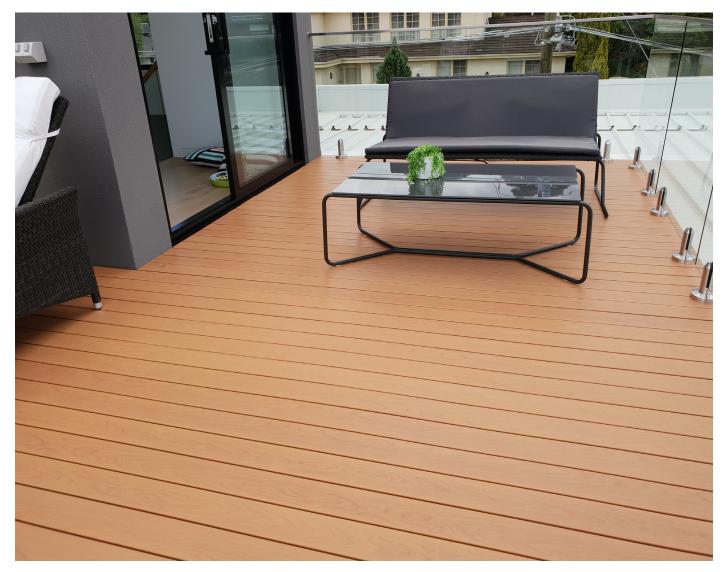

# Decking

AliWood Aluminium Decking is ideal for quick installation and fire prone areas. Ideal for patios, floating floors, jetty's, and commercial applications. Our decking is ASNZ certified for 600mm centres on floor joists as well as being 100% watertight. The secret screw interlocking system allows for huge savings in installation time and comes with approvals for load bearing and nonslip standards. Manufactured to order for zero waste on commercial projects.

### Applications

- Patios
- Floating Floors
- Jetty's
- Commercial