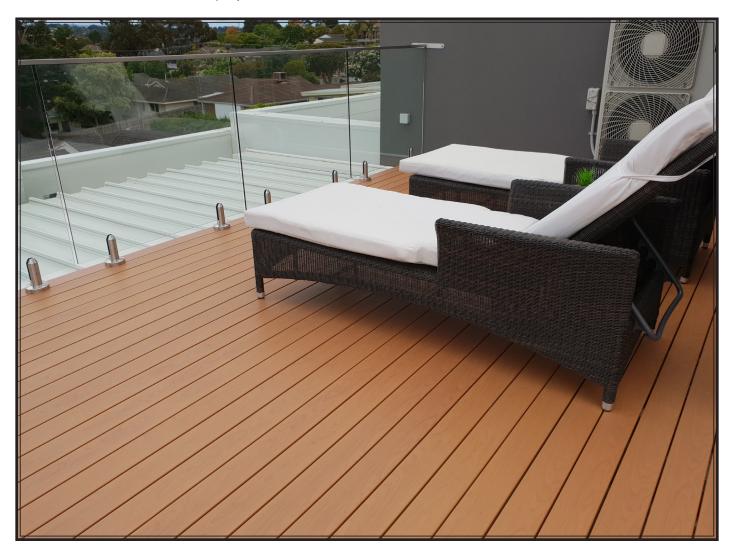

# Decking

AliWood Aluminium Decking is ideal for quick installation and fire prone areas. Ideal for patios, floating floors, jetty's, and commercial applications. Our decking is ASNZ certified for 600mm centres on floor joists as well as being 100% watertight. The secret screw interlocking system allows for huge savings in installation time and comes with approvals for load bearing and nonslip standards. Manufactured to order for zero waste on commercial projects.

### Applications

- Patios
- Floating Floors
- Jetty's
- Commercial