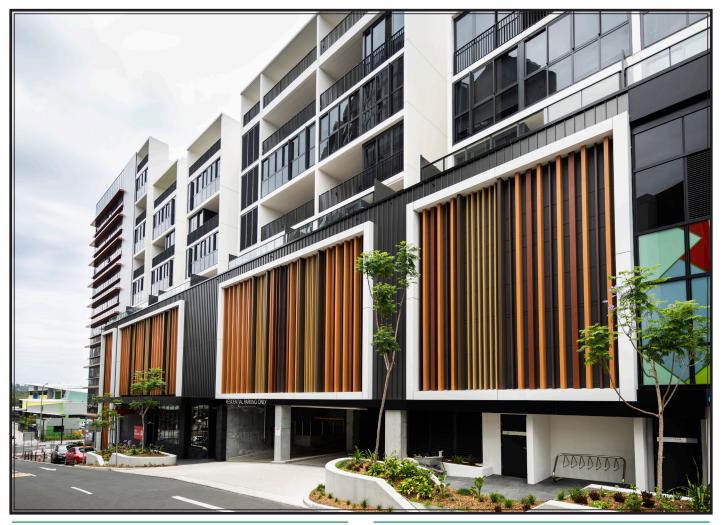

# Clip-On

The AliWood Clip-On screening system offers a non-combustible and yet versatile timber finish aluminium screening option that overcomes the drawbacks of traditional timber. Using the Clip-On fixing method, AliWood screening is quick and easy to install, hence providing the end-users with a hassle free screening option.

The system can be used internally as well as externally in both commercial and residential settings. Installed horizontally or vertically, the system delivers a natural, stylish and clean look. This architectural timber finish aluminium screening system is ideal but not limited to soffits, ceiling, privacy walls, garage doors and feature walls.

### Applications

- Residential Application
- Commercial Application
- Health/Aged Care Facilities
- Educational Institutions
- Hospitality Sector
- Fit Outs
- Retail & Shopping Centres
- Bush Fire Prone Areas