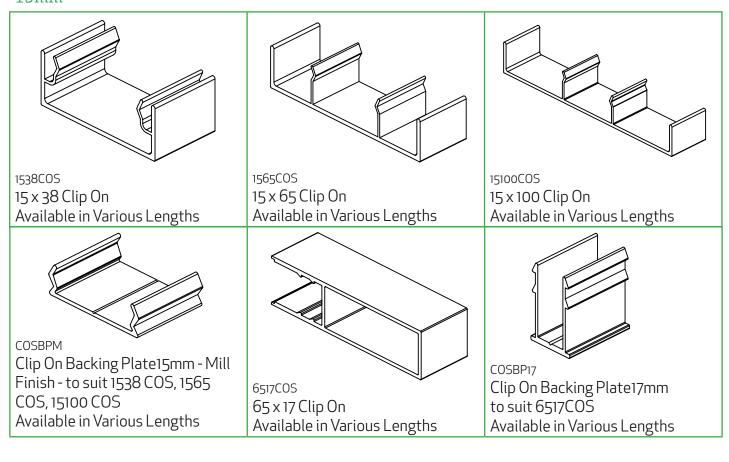

### 15mm

200 x 50 Clip On

Available in Various Lengths

### Concealed Clip-On Fixing

15 mm Clip-On Series

The standard aluminium track (COSBPM) is fixed to a wall at a maximum of 450 mm centers. This installation allows for 3 different size visible pieces to clip to it. The clip on fixing offers a clean and concealed look with the possibility of an express line finish. It is ideal for applications such as ceilings, feature walls and garage doors.