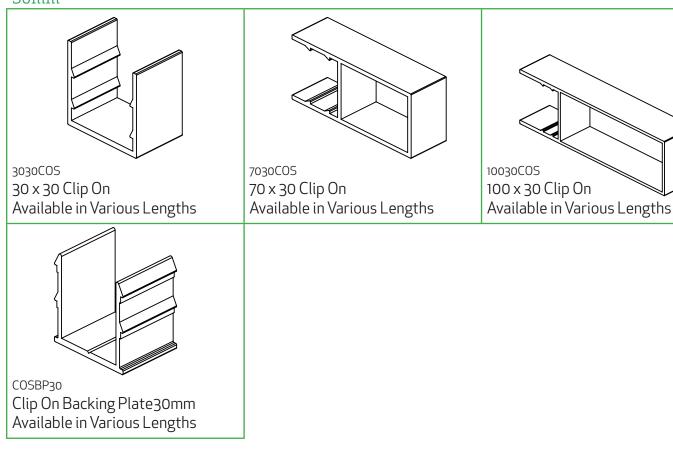

## The Range cont'd

\_

#### 30mm

### 50 mm Clip-On Series

The backing of 50 mm wide is available in 4 different depths while the 30mmm wide battens are available in 3 different depths.. The system gets fixed by simply locking the front piece and the backing together. This offers a clean line where the battens that can be set out to any desired spacing. The system is ideal for privacy screens, fencing, feature walls and any conventional walls. Contact us to find out the largest possible span for the batten you require.