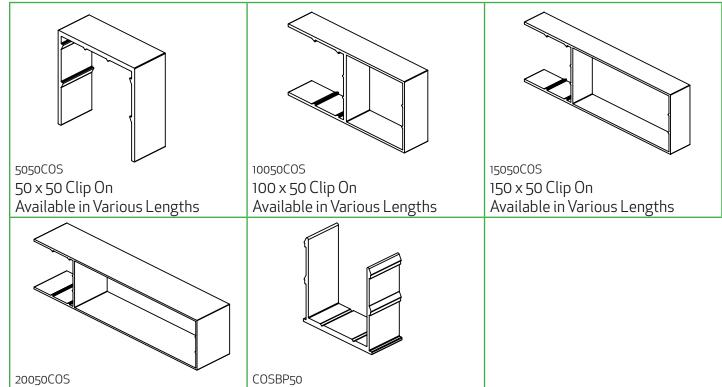

# The Range

\_

### 50mm

Clip On Backing Plate 50mm

Available in Various Lengths

### 50 mm Clip-On Series

The backing of 50 mm wide is available in 4 different depths while the 30mmm wide battens are available in 3 different depths.. The system gets fixed by simply locking the front piece and the backing together. This offers a clean line where the battens that can be set out to any desired spacing. The system is ideal for privacy screens, fencing, feature walls and any conventional walls. Contact us to find out the largest possible span for the batten you require.