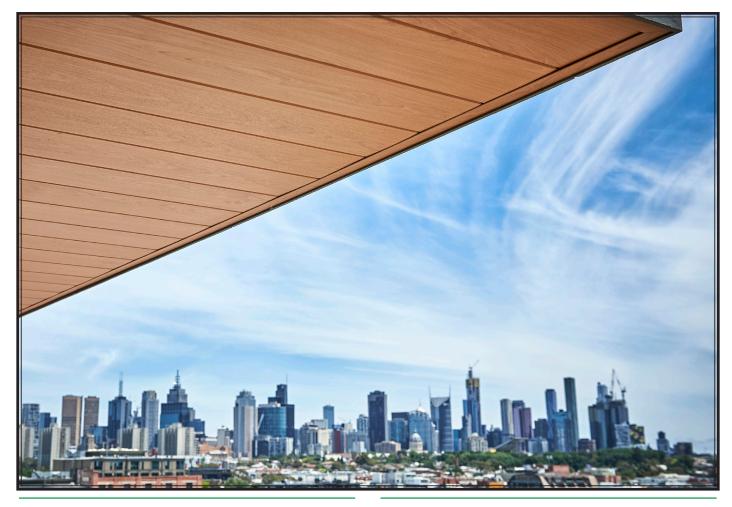

# Cladding

The AliWood Cladding system offers a non-combustible and yet versatile timber finish aluminium cladding option that overcomes the drawbacks of traditional timber. AliWood Cladding is quick and easy to install, hence providing the end-users with a hassle free cladding option. The unique AliWood Cladding has a Patent pending.

The system is complete with various trims and flashings and is designed to be used in both commercial and residential situations. Installed horizontally or vertically, the system delivers a natural, stylish and clean look. This architectural timber finish aluminium cladding system is ideal but not limited to fire prone areas, housing, sheds and feature walls....anywhere you would use timber.